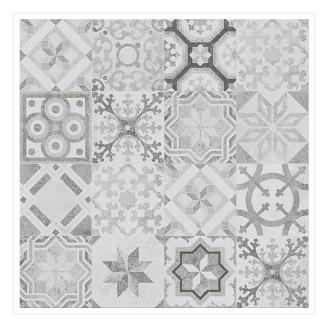

## CONCRETE STYLE INSERTO PATCHWORK 42X42

#### COLLECTION CONCRETE STYLE

JCT CODE:

WD475-006

## **Product description**

| Application           | Interior&exterior |
|-----------------------|-------------------|
| Tile colour           | Shadows of grey   |
| Tile design           | Motifs            |
| Tile size             | 42x42             |
| Tile's surface finish | Matt              |
| Tonal tile            | Yes               |
| Type of surface       | Smooth            |
| Usage                 | Floor             |